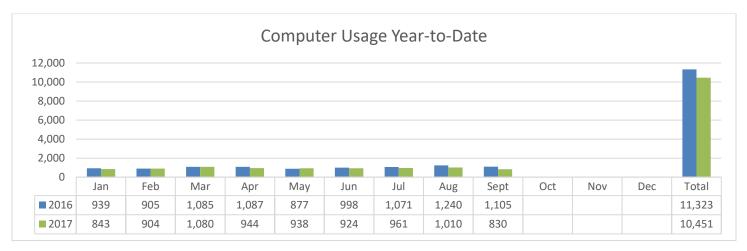

| 3,985          | 1,588                 | 16,053 |  |
|      | April          | 8,519 | 2,007                      | 3,997          | 1,595                 | 16,118 |  |
|      | May 8,567      |       | 2,020                      | 4,028          | 1,599                 | 16,214 |  |
|      | June 8,651     |       | 2,031                      | 4,064          | 1,624                 | 16,370 |  |
|      | July 8,700     |       | 2,044                      | 4,089          | 1,640                 | 16,473 |  |
|      | August         | 8,756 | 2,061                      | 4,115          | 1,640                 | 16,572 |  |
|      | September      | 8,805 | 2,063                      | 4,127          | 1,647                 | 16,642 |  |







## **Technology Usage**







## Website & Facebook Statistics





#### OverDrive Checkouts by Technology & Format



## **Proctoring Services**

|      | JAN | FEB | MAR | APR | MAY | JUN | JUL | AUG | SEP | OCT | NOV | DEC | YTD<br>TOTALS |
|------|-----|-----|-----|-----|-----|-----|-----|-----|-----|-----|-----|-----|---------------|
| 2016 | 0   | 14  | 12  | 13  | 9   | 8   | 6   | 2   | 6   | 8   |     |     | 78            |
| 2017 | 0   | 2   | 4   | 4   | 5   | 13  | 8   | 6   | 8   |     |     |     | 50            |

#### **Meeting Room Usage**



| 2016 -2017          | 2016 # of | 2017 # of |
|---------------------|-----------|-----------|
| <b>Meeting Room</b> | Users     | Users     |
| Comps               |           |           |
| January             | 210       | 662       |
| February