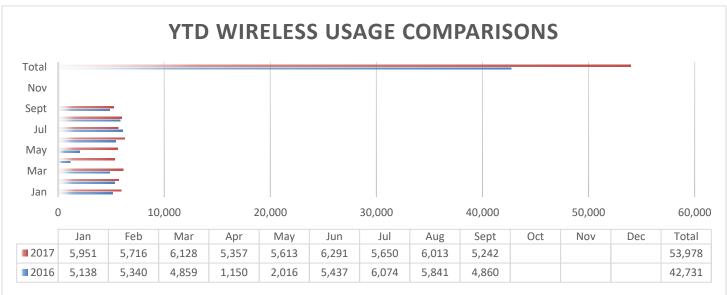

| 3,985          | 1,588                 | 16,053 |  |
|      | April          | 8,519 | 2,007                      | 3,997          | 1,595                 | 16,118 |  |
|      | May 8,567      |       | 2,020                      | 4,028          | 1,599                 | 16,214 |  |
|      | June 8,651     |       | 2,031                      | 4,064          | 1,624                 | 16,370 |  |
|      | July 8,700     |       | 2,044                      | 4,089          | 1,640                 | 16,473 |  |
|      | August         | 8,756 | 2,061                      | 4,115          | 1,640                 | 16,572 |  |
|      | September      | 8,805 | 2,063                      | 4,127          | 1,647                 | 16,642 |  |







## **Technology Usage**







## Website & Facebook Statistics





#### OverDrive Checkouts by Technology & Format



## **Proctoring Services**

|      | JAN | FEB | MAR | APR | MAY | JUN | JUL | AUG | SEP | OCT | NOV | DEC | YTD<br>TOTALS |
|------|-----|-----|-----|-----|-----|-----|-----|-----|-----|-----|-----|-----|---------------|
| 2016 | 0   | 14  | 12  | 13  | 9   | 8   | 6   | 2   | 6   | 8   |     |     | 78            |
| 2017 | 0   | 2   | 4   | 4   | 5   | 13  | 8   | 6   | 8   |     |     |     | 50            |

#### **Meeting Room Usage**



| 2016 -2017          | 2016 # of | 2017 # of |
|---------------------|-----------|-----------|
| <b>Meeting Room</b> | Users     | Users     |
| Comps               |           |           |
| January             | 210       | 662       |
| February