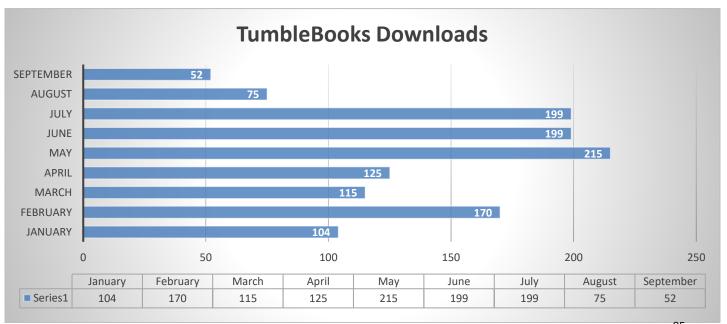

Peterson noted that she continues to attend the St. Joseph Board meetings and represent the Hudson Area Public Library.

- 7. **ACTION ITEM:** Director's Report, Statistics, and requests for action: Norris provided an overview of the monthly report, monthly statistics, grants reports, and Hudson Hospital Foundation Grant Request.
  - a. Presentation of monthly report
  - b. Presentation of monthly statistics
  - c. Strategic Plan Update: Summary and upcoming initiatives
  - d. Strategic Plan Funding Report
  - e. Strategic Plan Update ACTION ITEM: Space Audit Recommendation to hire consultant for determining potential reuse of existing library spaces.