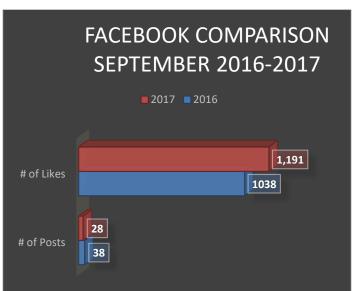

| 16,053 |  |
|      | April          | 8,519 | 2,007                      | 3,997          | 1,595                 | 16,118 |  |
|      | May 8,567      |       | 2,020                      | 4,028          | 1,599                 | 16,214 |  |
|      | June 8,651     |       | 2,031                      | 4,064          | 1,624                 | 16,370 |  |
|      | July 8,700     |       | 2,044                      | 4,089          | 1,640                 | 16,473 |  |
|      | August         | 8,756 | 2,061                      | 4,115          | 1,640                 | 16,572 |  |
|      | September      | 8,805 | 2,063                      | 4,127          | 1,647                 | 16,642 |  |







## **Technology Usage**







## Website & Facebook Statistics





#### OverDrive Checkouts by Technology & Format



## **Proctoring Services**

|      | JAN | FEB | MAR | APR | MAY | JUN | JUL | AUG | SEP | OCT | NOV | DEC | YTD<br>TOTALS |
|------|-----|-----|-----|-----|-----|-----|-----|-----|-----|-----|-----|-----|---------------|
| 2016 | 0   | 14  | 12  | 13  | 9   | 8   | 6   | 2   | 6   | 8   |     |     | 78            |
| 2017 | 0   | 2   | 4   | 4   | 5   | 13  | 8   | 6   | 8   |     |     |     | 50            |

#### **Meeting Room Usage**



| 2016 -2017          | 2016 # of | 2017 # of |
|---------------------|-----------|-----------|
| <b>Meeting Room</b> | Users     | Users     |
| Comps               |           |           |
| January             | 210       | 662       |
| February            | 556       | 823       |
| March