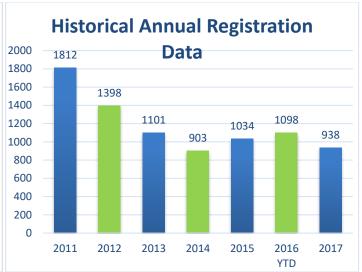

| 8,485 | 1,995                      | 3,985          | 1,588                 | 16,053 |  |
|      | April          | 8,519 | 2,007                      | 3,997          | 1,595                 | 16,118 |  |
|      | May 8,567      |       | 2,020                      | 4,028          | 1,599                 | 16,214 |  |
|      | June 8,651     |       | 2,031                      | 4,064          | 1,624                 | 16,370 |  |
|      | July 8,700     |       | 2,044                      | 4,089          | 1,640                 | 16,473 |  |
|      | August         | 8,756 | 2,061                      | 4,115          | 1,640                 | 16,572 |  |
|      | September      | 8,805 | 2,063                      | 4,127          | 1,647                 | 16,642 |  |







## **Technology Usage**







## Website & Facebook Statistics





#### OverDrive Checkouts by Technology & Format



## **Proctoring Services**

|      | JAN | FEB | MAR | APR | MAY | JUN | JUL | AUG | SEP | OCT | NOV | DEC | YTD<br>TOTALS |
|------|-----|-----|-----|-----|-----|-----|-----|-----|-----|-----|-----|-----|---------------|
| 2016 | 0   | 14  | 12  | 13  | 9   | 8   | 6   | 2   | 6   | 8   |     |     | 78            |
| 2017 | 0   | 2   | 4   | 4   | 5   | 13  | 8   | 6   | 8   |     |     |     | 50            |

#### **Meeting Room Usage**



| 2016 -2017          | 2016 # of | 2017 # of |
|---------------------|-----------|-----------|
| <b>Meeting Room</b> | Users     | Users     |
| Comps               |           |           |
| January             | 210       |