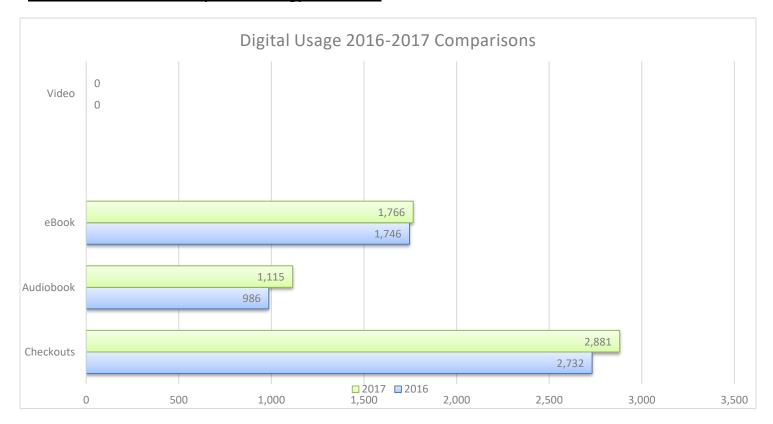

| 8,519 | 2,007                      | 3,997          | 1,595                 | 16,118 |  |
|      | May 8,567      |       | 2,020                      | 4,028          | 1,599                 | 16,214 |  |
|      | June 8,651     |       | 2,031                      | 4,064          | 1,624                 | 16,370 |  |
|      | July 8,700     |       | 2,044                      | 4,089          | 1,640                 | 16,473 |  |
|      | August         | 8,756 | 2,061                      | 4,115          | 1,640                 | 16,572 |  |
|      | September      | 8,805 | 2,063                      | 4,127          | 1,647                 | 16,642 |  |







## **Technology Usage**







## Website & Facebook Statistics





#### OverDrive Checkouts by Technology & Format



## **Proctoring Services**

|      | JAN | FEB | MAR | APR | MAY | JUN | JUL | AUG | SEP | OCT | NOV | DEC | YTD<br>TOTALS |
|------|-----|-----|-----|-----|-----|-----|-----|-----|-----|-----|-----|-----|---------------|
| 2016 | 0   | 14  | 12  | 13  | 9   | 8   | 6   | 2   | 6   | 8   |     |     | 78            |
| 2017 | 0   | 2   | 4   | 4   | 5   | 13  | 8   | 6   | 8   |     |     |     | 50            |

#### **Meeting Room Usage**



| 2016 -2017          | 2016 # of | 2017 # of |
|---------------------|-----------|-----------|
| <b>Meeting Room</b> | Users     | Users     |
| Comps               |           |           |
| January             | 210       | 662       |
| February            | 556       | 823       |
| March               | 243       | 551       |
| April