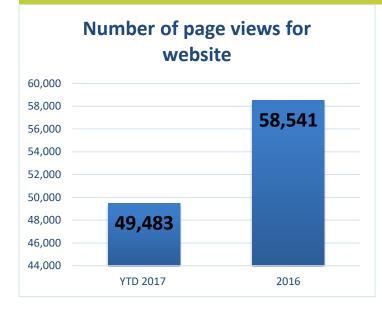

8                 | 16,053 |  |
|      | April          | 8,519 | 2,007                      | 3,997          | 1,595                 | 16,118 |  |
|      | May 8,567      |       | 2,020                      | 4,028          | 1,599                 | 16,214 |  |
|      | June 8,651     |       | 2,031                      | 4,064          | 1,624                 | 16,370 |  |
|      | July 8,700     |       | 2,044                      | 4,089          | 1,640                 | 16,473 |  |
|      | August         | 8,756 | 2,061                      | 4,115          | 1,640                 | 16,572 |  |
|      | September      | 8,805 | 2,063                      | 4,127          | 1,647                 | 16,642 |  |







## **Technology Usage**







## Website & Facebook Statistics





#### OverDrive Checkouts by Technology & Format



## **Proctoring Services**

|      | JAN | FEB | MAR | APR | MAY | JUN | JUL | AUG | SEP | OCT | NOV | DEC | YTD<br>TOTALS |
|------|-----|-----|-----|-----|-----|-----|-----|-----|-----|-----|-----|-----|---------------|
| 2016 | 0   | 14  | 12  | 13  | 9   | 8   | 6   | 2   | 6   | 8   |     |     | 78            |
| 2017 | 0   | 2   | 4   | 4   | 5   | 13  | 8   | 6   | 8   |     |     |     | 50            |

#### **Meeting Room Usage**



| 2016 -2017          | 2016 # of | 2017 # of |
|---------------------|-----------|-----------|
| <b>Meeting Room</b> | Users     | Users     |
| Comps               |           |           |
| January             | 210       | 662       |
| February            | 556       | 823       |
| March