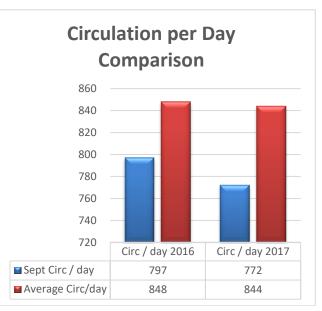

Peterson noted that she continues to attend the St. Joseph Board meetings and represent the Hudson Area Public Library.

- 7. **ACTION ITEM:** Director's Report, Statistics, and requests for action: Norris provided an overview of the monthly report, monthly statistics, grants reports, and Hudson Hospital Foundation Grant Request.
  - a. Presentation of monthly report
  - b. Presentation of monthly statistics
  - c. Strategic Plan Update: Summary and upcoming initiatives
  - d. Strategic Plan Funding Report
  - e. Strategic Plan Update ACTION ITEM: Space Audit Recommendation to hire consultant for determining potential reuse of existing library spaces.