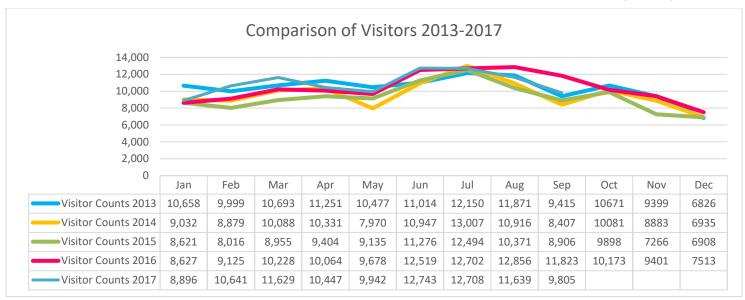

Peterson noted that she continues to attend the St. Joseph Board meetings and represent the Hudson Area Public Library.

- 7. **ACTION ITEM:** Director's Report, Statistics, and requests for action: Norris provided an overview of the monthly report, monthly statistics, grants reports, and Hudson Hospital Foundation Grant Request.
  - a. Presentation of monthly report
  - b. Presentation of monthly statistics
  - c. Strategic Plan Update: Summary and upcoming initiatives
  - d. Strategic Plan Funding Report
  - e. Strategic Plan Update ACTION ITEM: Space Audit Recommendation to hire consultant for determining potential reuse of existing library spaces.