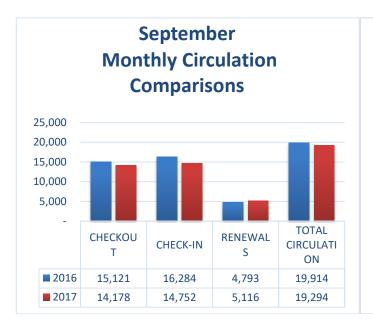

Peterson noted that she continues to attend the St. Joseph Board meetings and represent the Hudson Area Public Library.

- 7. **ACTION ITEM:** Director's Report, Statistics, and requests for action: Norris provided an overview of the monthly report, monthly statistics, grants reports, and Hudson Hospital Foundation Grant Request.
  - a. Presentation of monthly report
  - b. Presentation of monthly statistics
  - c. Strategic Plan Update: Summary and upcoming initiatives
  - d. Strategic Plan Funding Report
  - e. Strategic Plan Update ACTION ITEM: Space Audit Recommendation to hire consultant for determining potential reuse of existing library spaces.