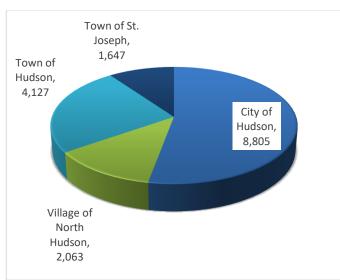

Peterson noted that she continues to attend the St. Joseph Board meetings and represent the Hudson Area Public Library.

- 7. **ACTION ITEM:** Director's Report, Statistics, and requests for action: Norris provided an overview of the monthly report, monthly statistics, grants reports, and Hudson Hospital Foundation Grant Request.
  - a. Presentation of monthly report
  - b. Presentation of monthly statistics
  - c. Strategic Plan Update: Summary and upcoming initiatives
  - d. Strategic Plan Funding Report
  - e. Strategic Plan Update ACTION ITEM: Space Audit Recommendation to hire consultant for determining potential reuse of existing library spaces.