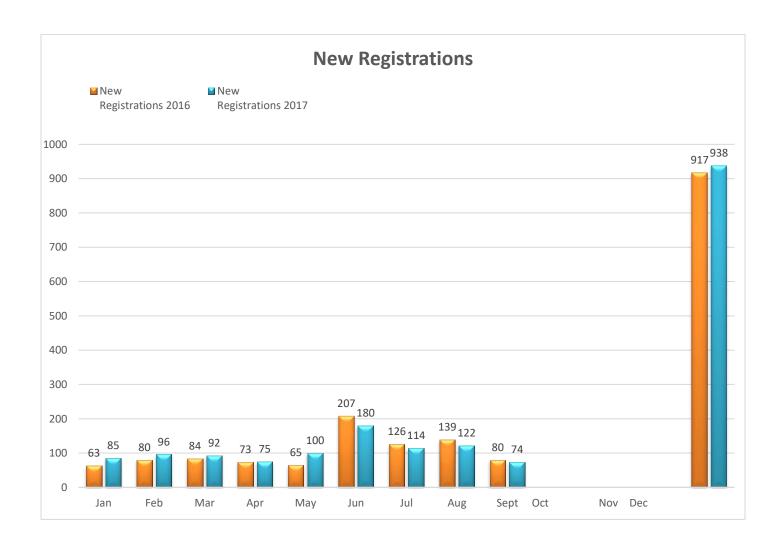

| 8,485 | 1,995                      | 3,985          | 1,588                 | 16,053 |  |
|      | April          | 8,519 | 2,007                      | 3,997          | 1,595                 | 16,118 |  |
|      | May 8,567      |       | 2,020                      | 4,028          | 1,599                 | 16,214 |  |
|      | June 8,651     |       | 2,031                      | 4,064          | 1,624                 | 16,370 |  |
|      | July 8,700     |       | 2,044                      | 4,089          | 1,640                 | 16,473 |  |
|      | August         | 8,756 | 2,061                      | 4,115          | 1,640                 | 16,572 |  |
|      | September      | 8,805 | 2,063                      | 4,127          | 1,647                 | 16,642 |  |







## **Technology Usage**







## Website & Facebook Statistics





#### OverDrive Checkouts by Technology & Format



## **Proctoring Services**

|      | JAN | FEB | MAR | APR | MAY | JUN | JUL | AUG | SEP | OCT | NOV | DEC | YTD<br>TOTALS |
|------|-----|-----|-----|-----|-----|-----|-----|-----|-----|-----|-----|-----|---------------|
| 2016 | 0   | 14  | 12  | 13  | 9   | 8   | 6   | 2   | 6   | 8   |     |     | 78            |
| 2017 | 0   | 2   | 4   | 4   | 5   | 13  | 8   | 6   | 8   |     |     |     | 50            |

#### **Meeting Room Usage**



| 2016 -2017          | 2016 # of | 2017 # of |
|---------------------|-----------|-----------|
| <b>Meeting Room</b> | Users     | Users     |
| Comps               |           |           |
| January             | 210       | 66