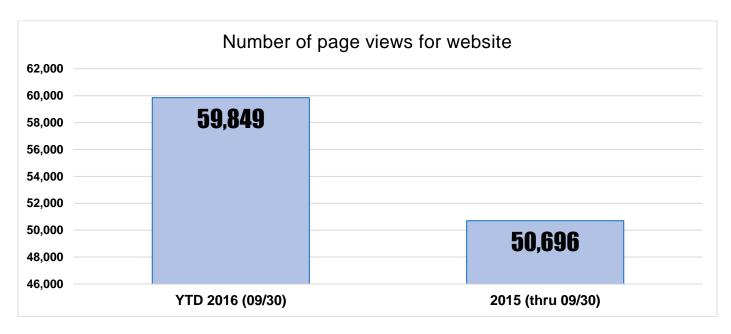

October    | -     |                            |                |                       | 0       |

| November |  |  | 0 |
|----------|--|--|---|
| December |  |  | 0 |

<sup>\*</sup>Please note expired patron records have not been purged. We are in the process of determining parameters for purging.





## **Technology Usage**

## **YTD Computer Usage**

|      | Jan | Feb | Mar   | Apr   | May | Jun | Jul   | Aug   | Sept  | Oct | Nov | Dec | Total  |
|------|-----|-----|-------|-------|-----|-----|-------|-------|-------|-----|-----|-----|--------|
| 2015 | 967 | 903 | 927   | 1,006 | 979 | 987 | 1,011 | 912   |       |     |     |     | 9,707  |
| 2016 | 939 | 905 | 1,085 | 1,087 | 877 | 998 | 1,071 | 1,240 | 1,105 |     |     |     | 11,323 |





### Website & Facebook Statistics







### OverDrive Checkouts by Technology & Format

| Digital Circulation Statistics | 2016   | 2015   | % Change |
|--------------------------------|--------|--------|----------|
| Checkouts                      | 24,908 | 21,236 | 17%      |
| Audiobook                      | 7,993  | 5,913  | 35%      |
| eBook                          | 16,104 | 14,971 | 8%       |
| Periodicals                    | 777    | 0      |          |
| Video                          | 34     | 62     |          |



| Hildren JAN FEB MAR APR MAY JUN JUL AUG SEP OCT NOV DEC YTD ttending 016 0 532 591 482 1790 1232 806 696 29