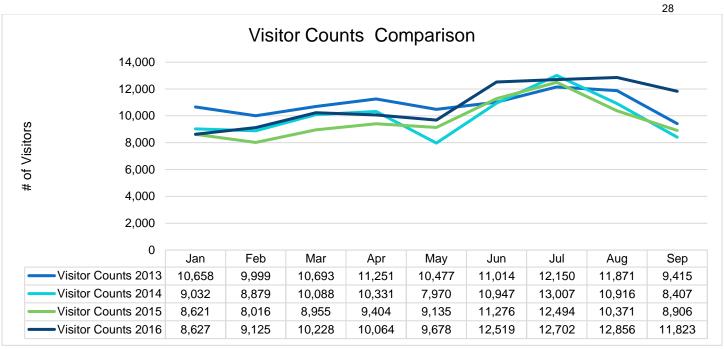

**ACTION TAKEN: No action required.** 

- 8. **ACTION ITEM:** Director's Report, Statistics, and requests for action
  - a. Presentation of report
  - b. Presentation of monthly statistics

**ACTION TAKEN: No action required** 