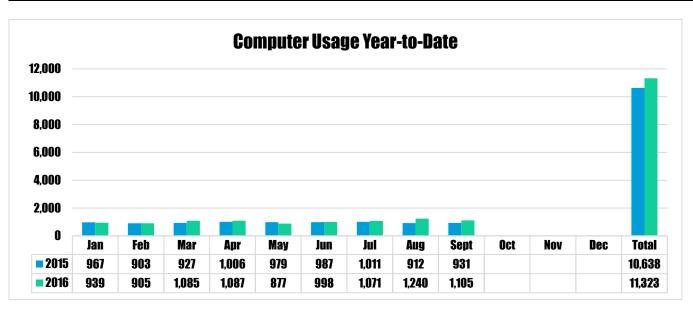

6                 | 16,621  |
|      | October    | -     |                            |                |                       | 0       |

| November |  |  | 0 |
|----------|--|--|---|
| December |  |  | 0 |

<sup>\*</sup>Please note expired patron records have not been purged. We are in the process of determining parameters for purging.





## **Technology Usage**

## **YTD Computer Usage**

|      | Jan | Feb | Mar   | Apr   | May | Jun | Jul   | Aug   | Sept  | Oct | Nov | Dec | Total  |
|------|-----|-----|-------|-------|-----|-----|-------|-------|-------|-----|-----|-----|--------|
| 2015 | 967 | 903 | 927   | 1,006 | 979 | 987 | 1,011 | 912   |       |     |     |     | 9,707  |
| 2016 | 939 | 905 | 1,085 | 1,087 | 877 | 998 | 1,071 | 1,240 | 1,105 |     |     |     | 11,323 |





### Website & Facebook Statistics







### OverDrive Checkouts by Technology & Format

| Digital Circulation Statistics | 2016   | 2015   | % Change |
|--------------------------------|--------|--------|----------|
| Checkouts                      | 24,908 | 21,236 | 17%      |
| Audiobook                      | 7,993  | 5,913  | 35%      |
| eBook                          | 16,104 | 14,971 | 8%       |
| Periodicals                    | 777    | 0      |          |
| Video                          | 34     | 62     |          |



| Hildren JAN FEB MAR APR MAY JUN JUL AUG SEP OCT NOV DEC YTD ttending 016 0 532 591 482 1790 1232 806 696 29