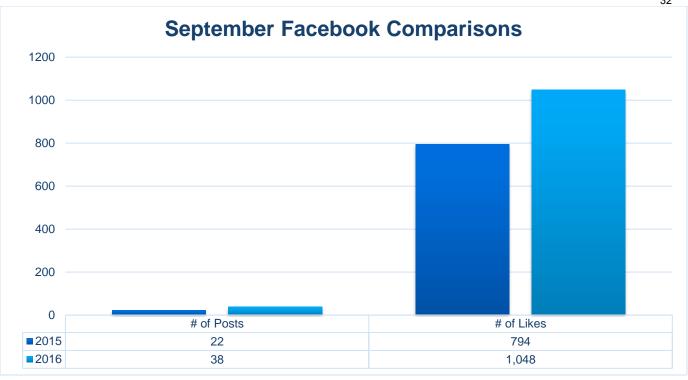

tober    | -     |                            |                |                       | 0       |

| November |  |  | 0 |
|----------|--|--|---|
| December |  |  | 0 |

<sup>\*</sup>Please note expired patron records have not been purged. We are in the process of determining parameters for purging.





## **Technology Usage**

## **YTD Computer Usage**

|      | Jan | Feb | Mar   | Apr   | May | Jun | Jul   | Aug   | Sept  | Oct | Nov | Dec | Total  |
|------|-----|-----|-------|-------|-----|-----|-------|-------|-------|-----|-----|-----|--------|
| 2015 | 967 | 903 | 927   | 1,006 | 979 | 987 | 1,011 | 912   |       |     |     |     | 9,707  |
| 2016 | 939 | 905 | 1,085 | 1,087 | 877 | 998 | 1,071 | 1,240 | 1,105 |     |     |     | 11,323 |





### Website & Facebook Statistics







### OverDrive Checkouts by Technology & Format

| Digital Circulation Statistics | 2016   | 2015   | % Change |
|--------------------------------|--------|--------|----------|
| Checkouts                      | 24,908 | 21,236 | 17%      |
| Audiobook                      | 7,993  | 5,913  | 35%      |
| eBook                          | 16,104 | 14,971 | 8%       |
| Periodicals                    | 777    | 0      |          |
| Video                          | 34     | 62     |          |



| Hildren JAN FEB MAR APR MAY JUN JUL AUG SEP OCT NOV DEC YTD ttending 016 0 532 591 482 1790 1232 806 696 29