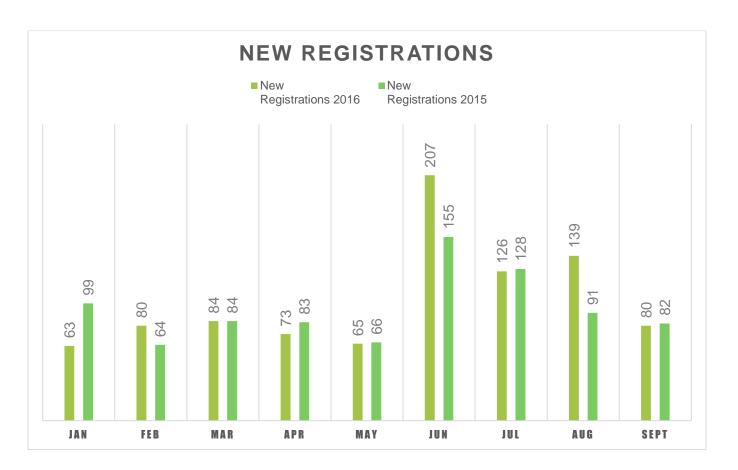

**ACTION TAKEN: No action required.** 

- 8. **ACTION ITEM:** Director's Report, Statistics, and requests for action
  - a. Presentation of report
  - b. Presentation of monthly statistics

**ACTION TAKEN: No action required** 