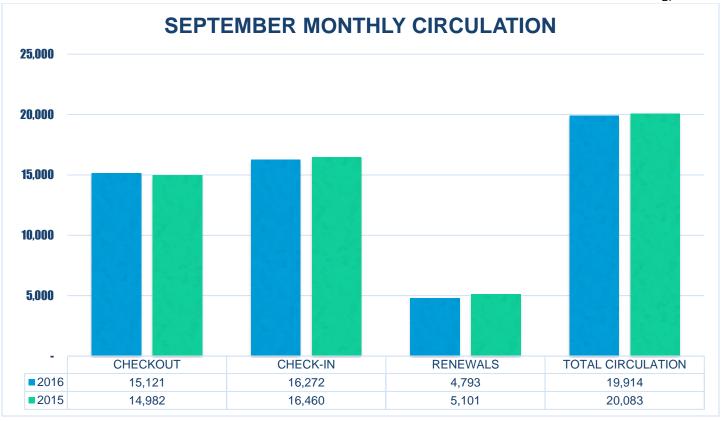

**ACTION TAKEN: No action required.** 

- 8. **ACTION ITEM:** Director's Report, Statistics, and requests for action
  - a. Presentation of report
  - b. Presentation of monthly statistics

**ACTION TAKEN: No action required** 