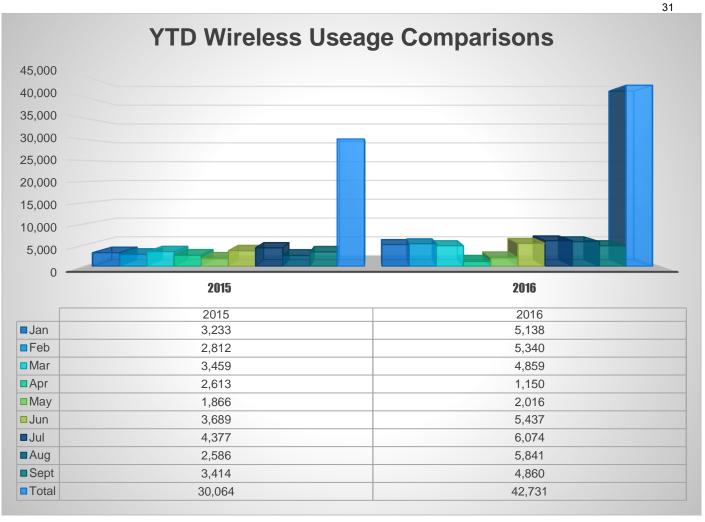

| 16,621  |
|      | October    | -     |                            |                |                       | 0       |

| November |  |  | 0 |
|----------|--|--|---|
| December |  |  | 0 |

<sup>\*</sup>Please note expired patron records have not been purged. We are in the process of determining parameters for purging.





## **Technology Usage**

## **YTD Computer Usage**

|      | Jan | Feb | Mar   | Apr   | May | Jun | Jul   | Aug   | Sept  | Oct | Nov | Dec | Total  |
|------|-----|-----|-------|-------|-----|-----|-------|-------|-------|-----|-----|-----|--------|
| 2015 | 967 | 903 | 927   | 1,006 | 979 | 987 | 1,011 | 912   |       |     |     |     | 9,707  |
| 2016 | 939 | 905 | 1,085 | 1,087 | 877 | 998 | 1,071 | 1,240 | 1,105 |     |     |     | 11,323 |





### Website & Facebook Statistics







### OverDrive Checkouts by Technology & Format

| Digital Circulation Statistics | 2016   | 2015   | % Change |
|--------------------------------|--------|--------|----------|
| Checkouts                      | 24,908 | 21,236 | 17%      |
| Audiobook                      | 7,993  | 5,913  | 35%      |
| eBook                          | 16,104 | 14,971 | 8%       |
| Periodicals                    | 777    | 0      |          |
| Video                          | 34     | 62     |          |



| Hildren JAN FEB MAR APR MAY JUN JUL AUG SEP OCT NOV DEC YTD ttending 016 0 532 591 482 1790 1232 806 696 29