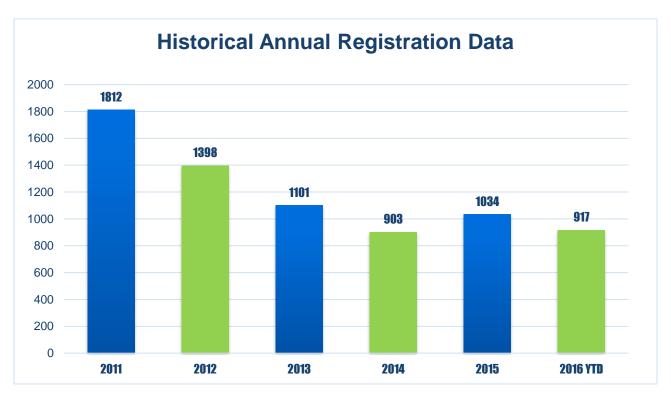

**ACTION TAKEN: No action required.** 

- 8. **ACTION ITEM:** Director's Report, Statistics, and requests for action
  - a. Presentation of report
  - b. Presentation of monthly statistics

**ACTION TAKEN: No action required** 