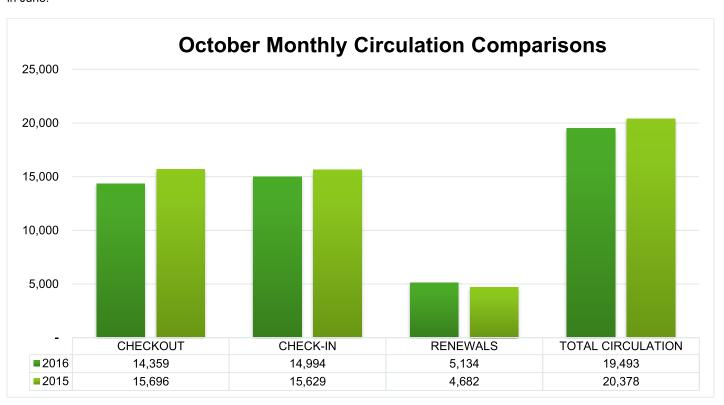

Norris reviewed the monthly statistics that were provided in the Board packet.

- 8. ACTION ITEM: Personnel & Policy Committee Update and requests for action.
  - a. Recommendation to update common name of library in bylaws.