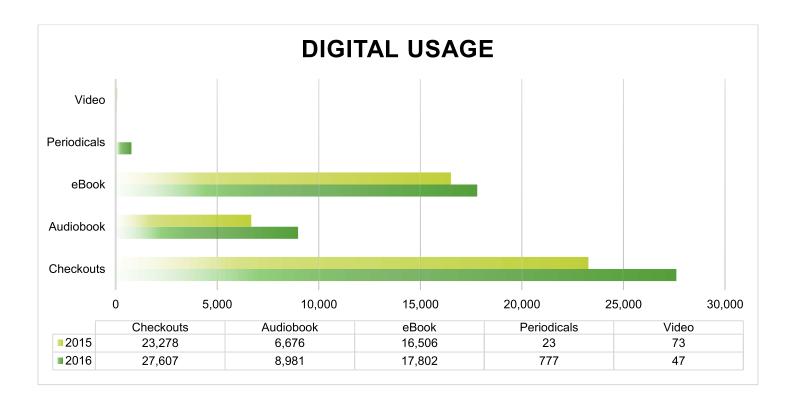

Norris reviewed the monthly statistics that were provided in the Board packet.

- 8. ACTION ITEM: Personnel & Policy Committee Update and requests for action.
  - a. Recommendation to update common name of library in bylaws.