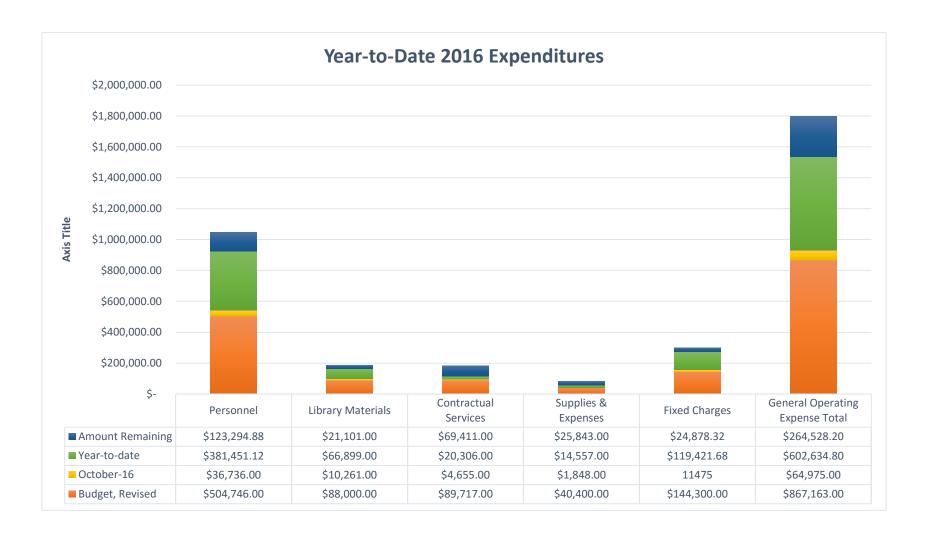

# Expenditures

11.2016 6 of 50

# Expenditures by Month

11.2016 8 of 50

| 2016 Budget Overview Year-to-Date | Budget, Revised   | (  | October-16 | ١  | /ear-to-date | Α  | mount Remaining | % Remaining |
|-----------------------------------|-------------------|----|------------|----|--------------|----|-----------------|-------------|
|                                   |                   |    |            |    |              |    |                 |             |
| REVENUES                          |                   |    |            |    |              |    |                 |             |
| City of Hudson                    | \$<br>356,031.00  | \$ | -          | \$ | 356,031.00   | \$ | =               | 0%          |
| Village of North Hudson           | \$<br>84,475.00   | \$ | -          | \$ | 42,238.00    | \$ | 42,237.00       | 50%         |
| Town of Hudson                    | \$<br>203,201.00  | \$ | -          | \$ | 203,201.00   | \$ | -               | 0%          |
| Town of St. Joseph                | \$<br>85,546.00   | \$ | -          | \$ | 85,546.00    | \$ | -               | 0%          |
| St. Croix County                  | \$<br>77,352.00   | \$ | -          | \$ | 77,352.00    | \$ | -               | 0%          |
| Other Counties                    | \$<br>5,169.00    | \$ | -          | \$ | 5,272.00     | \$ | (103.00)        | -2%         |
| Library Revenue                   | \$<br>35,000.00   | \$ | 3,412.00   | \$ | 31,793.00    | \$ | 3,207.00        | 9%          |
| Other Revenue                     |                   | \$ | -          | \$ | 2,652.00     | \$ | (2,652.00)      |             |
| Total Revenues                    | \$<br>846,774.00  | \$ | 3,412.00   | \$ | 804,085.00   | \$ | 42,689.00       | 5%          |
| EXPENDITURES                      |                   |    |            |    |              |    |                 |             |
| Personnel                         | \$<br>504,746.00  | \$ | 36,736.00  | \$ | 381,451.12   | \$ | 123,294.88      | 24%         |
| Library Materials                 | \$<br>88,000.00   | \$ | 10,261.00  | \$ | 66,899.00    | \$ | 21,101.00       | 24%         |
| Contractual Services              | \$<br>89,717.00   | \$ | 4,655.00   | \$ | 20,306.00    | \$ | 69,411.00       | 77%         |
| Supplies & Expenses               | \$<br>40,400.00   | \$ | 1,848.00   | \$ | 14,557.00    | \$ | 25,843.00       | 64%         |
| Fixed Charges                     | \$<br>144,300.00  |    | 11475      | \$ | 119,421.68   | \$ | 24,878.32       | 17%         |
| General Operating Expense Total   | \$<br>867,163.00  | \$ | 64,975.00  | \$ | 602,634.80   | \$ | 264,528.20      | 31%         |
| Ending Balance                    | \$<br>(20,389.00) |    |            | \$ | 201,450.20   | \$ | 307,217.20      |             |