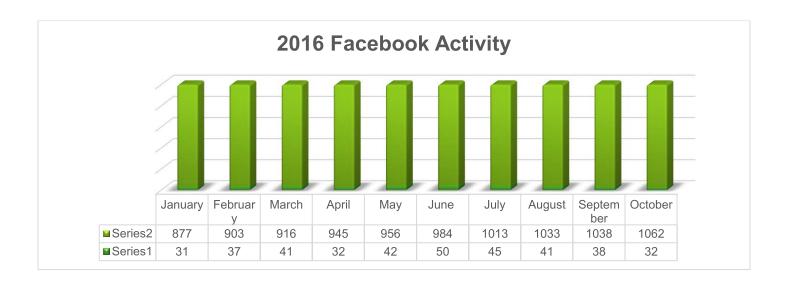

Norris reviewed the monthly statistics that were provided in the Board packet.

- 8. ACTION ITEM: Personnel & Policy Committee Update and requests for action.
  - a. Recommendation to update common name of library in bylaws.