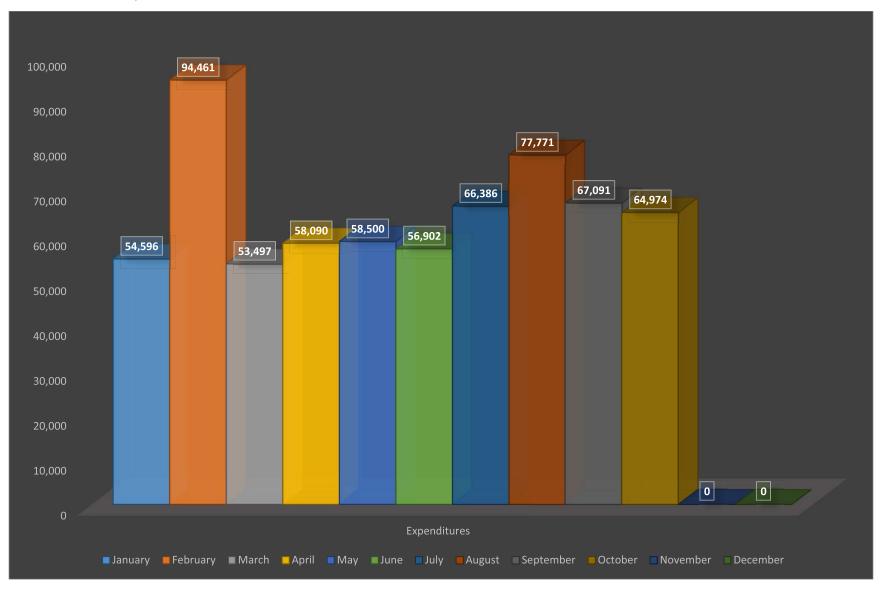

# Expenditures by Month

11.2016 8 of 50

| 2016 Budget Overview Year-to-Date | Budget, Revised   | (  | October-16 | ١  | /ear-to-date | Α  | mount Remaining | % Remaining |
|-----------------------------------|-------------------|----|------------|----|--------------|----|-----------------|-------------|
|                                   |                   |    |            |    |              |    |                 |             |
| REVENUES                          |                   |    |            |    |              |    |                 |             |
| City of Hudson                    | \$<br>356,031.00  | \$ | -          | \$ | 356,031.00   | \$ | =               | 0%          |
| Village of North Hudson           | \$<br>84,475.00   | \$ | -          | \$ | 42,238.00    | \$ | 42,237.00       | 50%         |
| Town of Hudson                    | \$<br>203,201.00  | \$ | -          | \$ | 203,201.00   | \$ | -               | 0%          |
| Town of St. Joseph                | \$<br>85,546.00   | \$ | -          | \$ | 85,546.00    | \$ | -               | 0%          |
| St. Croix County                  | \$<br>77,352.00   | \$ | -          | \$ | 77,352.00    | \$ | -               | 0%          |
| Other Counties                    | \$<br>5,169.00    | \$ | -          | \$ | 5,272.00     | \$ | (103.00)        | -2%         |
| Library Revenue                   | \$<br>35,000.00   | \$ | 3,412.00   | \$ | 31,793.00    | \$ | 3,207.00        | 9%          |
| Other Revenue                     |                   | \$ | -          | \$ | 2,652.00     | \$ | (2,652.00)      |             |
| Total Revenues                    | \$<br>846,774.00  | \$ | 3,412.00   | \$ | 804,085.00   | \$ | 42,689.00       | 5%          |
| EXPENDITURES                      |                   |    |            |    |              |    |                 |             |
| Personnel                         | \$<br>504,746.00  | \$ | 36,736.00  | \$ | 381,451.12   | \$ | 123,294.88      | 24%         |
| Library Materials                 | \$<br>88,000.00   | \$ | 10,261.00  | \$ | 66,899.00    | \$ | 21,101.00       | 24%         |
| Contractual Services              | \$<br>89,717.00   | \$ | 4,655.00   | \$ | 20,306.00    | \$ | 69,411.00       | 77%         |
| Supplies & Expenses               | \$<br>40,400.00   | \$ | 1,848.00   | \$ | 14,557.00    | \$ | 25,843.00       | 64%         |
| Fixed Charges                     | \$<br>144,300.00  |    | 11475      | \$ | 119,421.68   | \$ | 24,878.32       | 17%         |
| General Operating Expense Total   | \$<br>867,163.00  | \$ | 64,975.00  | \$ | 602,634.80   | \$ | 264,528.20      | 31%         |
| Ending Balance                    | \$<br>(20,389.00) |    |            | \$ | 201,450.20   | \$ | 307,217.20      |             |

## January - December 2016

| 2012 Actual vs. Budget       | Code | Dudget  | lamuam. | Fahmiami | March   | A maril | May     | luna    | lulu    | Assessed | Santambar | Ostobor | Navambar | Dagambar | Actual to Date | Amount<br>Remaining | Percent<br>Remaining |
|------------------------------|------|---------|---------|----------|---------|---------|---------|---------|---------|----------|-----------|---------|----------|----------|----------------|---------------------|----------------------|
| General Operating Expenses   | Code | Budget  | January | February | Warch   | April   | May     | June    | July    | August   | September | October | November | December | Date           | Remaining           | Remaining            |
| Hudson Finance/Personnel Fee | 213  | 14,027  | 1,146   | 1,146    | 1,146   | 1,146   | 1,146   | 1,146   | 1,146   | 1,146    | 1,146     | 1,146   |          |          | 11,460         | 2,567               | 18%                  |
| IFLS-operating/maintenance   | 216  | 33,764  | 1,140   | 32,825   | 1,140   | 1,140   | 1,140   | 1,140   | 1,140   | 1,140    | 1,140     | 1,140   |          |          | 32,825         | 939                 |                      |
| IFLS-operating/maintenance   | 217  | 2,500   |         | 2,512    | U       | 0       | 0       | 0       | 0       |          |           |         |          |          | 2,512          | -12                 |                      |
| IFLS-catalogging             | 218  | 24.726  |         | 2,512    |         | U       | 0       | 0       | 0       | 12,775   |           |         |          |          | 12,775         | 11.951              | 48%                  |
| Telephone                    | 225  | 3,600   |         | 83       | 63      | 67      | 47      | 123     | 45      | 83       | 51        |         |          |          | 563            | 3,037               | 84%                  |
| Contracted Maint, & Repair   | 249  | 600     |         | 00       | 00      | 07      | 0       | 0       | 0       | 00       | 31        | 0       |          |          |                | 600                 | 100%                 |
| Programming - Adult          | 294  | 2,750   |         | 155      | 120     | 25      | 17      | 262     | U       | 761      | 778       | 144     |          |          | 2,263          | 487                 | 18%                  |
| Programming - Children       | 295  | 4,050   |         | 405      | 0       | 0       | 24      | 464     | 285     | 187      | 368       | 0       |          |          | 1.732          | 2.318               |                      |
| Maintenance Agmt/Leases      | 298  | 9,000   | 124     | 457      | 241     | 124     | 491     | 367     | 0       | 636      |           | 2,305   |          |          | 8,072          | 928                 |                      |
| Contract Services            | 299  | 1,500   |         | .0.      |         |         |         |         | -       |          | 0,02.     | 1,204   |          |          | 1,204          | 296                 |                      |
| Postage                      | 311  | 5,000   | 237     | 491      | 7       | 13      | 217     | 0       | 144     | 193      | 36        | 36      |          |          | 1,374          | 3,626               |                      |
| Office Supplies              | 312  | 13,000  | 10      | 533      | 333     | 386     | 420     | 634     | 0       | 519      |           | 117     |          |          | 3,422          | 9,578               |                      |
| Memberships                  | 324  | 500     | 0       |          | 0       | 0       | 65      | 0       | 0       | 0        | 130       | 224     |          |          | 419            | 81                  | 16%                  |
| Advertising                  | 326  | 1,000   | 0       | 0        | 0       | 0       | 0       | 0       | 0       | 0        | 0         | 0       |          |          | -              | 1,000               | 100%                 |
| Staff Development            | 338  | 1,600   |         | 190      | 200     | 0       | 0       | 0       | 0       | 0        | 561       | 200     |          |          | 1,151          | 449                 | 28%                  |
| Maint & Repair Supplies      | 357  | 1,000   | 0       | 0        | 54      | 0       | 25      | 0       | 0       | 112      | 104       | 36      |          |          | 332            | 668                 | 67%                  |
| Books                        | 395  | 65,000  | 314     | 5,622    | 2,240   | 4,025   | 8,307   | 4,730   | 832     | 9,992    | 5,607     | 7,788   |          |          | 49,457         | 15,543              | 24%                  |
| Technology                   | 396  | 10,000  |         | 899      | 4       | 1,388   | 0       | 626     | 0       | 0        | 51        | 692     |          |          | 3,660          | 6,340               | 63%                  |
| Periodicals                  | 397  | 7,000   | 0       | 0        | 0       | 300     | 0       | 0       | 0       | 329      | 3,668     | 373     |          |          | 4,669          | 2,331               | 33%                  |
| Audio-Visual                 | 398  | 16,000  | 68      | 795      | 760     | 943     | 606     | 665     | 201     | 3,268    | 3,367     | 2,100   |          |          | 12,773         | 3,227               | 20%                  |
| Activity Supplies            | 399  | 1,500   | 0       | 37       |         | 88      | 0       | 138     | 10      | 50       | 13        | 399     |          |          | 735            | 765                 | 51%                  |
| Ins. Workers Comp            | 510  | 1,100   | 900     | 0        |         | -50     |         |         |         | 0        |           |         |          |          | 850            | 250                 |                      |
| Ins. Public Liab.            | 511  | 1,700   | 250     | 0        |         | 0       |         |         |         | 0        |           |         |          |          | 250            | 1,450               | 85%                  |
| Ins. Public Officials        | 513  | 2,100   | 2,052   | 0        |         | 0       |         |         |         | 0        |           |         |          |          | 2,052          | 48                  | 2%                   |
| Ins. Property Ins.           | 517  | 1,700   | 1,520   |          |         | 0       |         |         |         | 0        |           |         |          |          | 1,520          | 180                 | 11%                  |
| Bld. Occupancy Exp.          | 532  | 137,700 | 11,475  | 11,475   | 11,475  | 11,475  | 11,475  | 11,475  | 11,475  | 11,475   | 11,475    | 11,475  |          |          | 114,750        | 22,950              | 17%                  |
| General Operating Subtotal   |      | 362,417 | 18,096  | 57,625   | 16,643  | 19,930  | 22,840  | 20,630  | 14,138  | 41,525   | 31,152    | 28,238  | 0        | 0        | 270,818        | 91,599              | 25%                  |
| Total Expenses               |      | 867,163 | 54,596  | 94,461   | 53,497  | 58,090  | 58,500  | 56,902  | 66,386  | 77,771   | 67,091    | 64,974  | 0        | 0        | 652,269        | 214,894             | 25%                  |
| NET REVENUE (EXPENSE)        |      | -20,389 | 306,623 | -50,140  | 172,382 | -53,829 | -53,461 | -50,602 | -61,241 | 27,227   | -20,409   | -61,562 | 0        | 0        | 155,334        | (175,723)           |                      |
| Less Donation Revenues       |      |         | 0       | 0        | 0       | 0       |         |         |         |          |           |         |          |          | -              | -                   |                      |
| Add Donation Expenditures    |      |         | 0       | 0        | 0       | 0       |         |         |         |          |           |         |          |          | -              | -                   |                      |
| OPERATING REV. (EXP)         |      | -20,389 | 306,623 | -50,140  | 172,382 | -53,829 | -53,461 | -50,602 | -61,241 | 27,227   | -20,409   | -61,562 | 0        | 0        | 155,334        | -175,723            |                      |