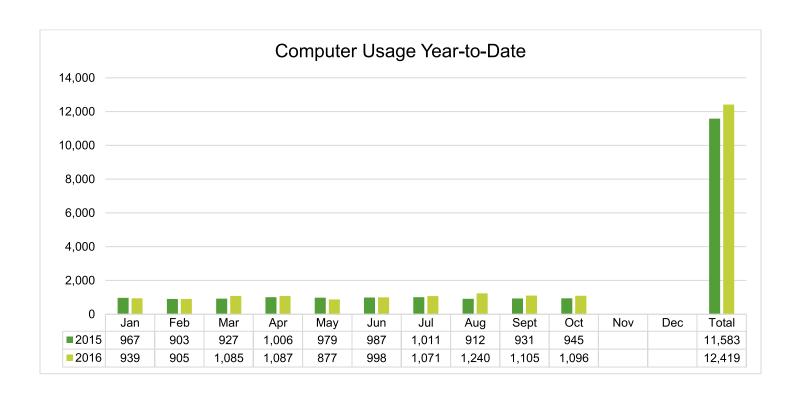

Norris reviewed the monthly statistics that were provided in the Board packet.

- 8. ACTION ITEM: Personnel & Policy Committee Update and requests for action.
  - a. Recommendation to update common name of library in bylaws.