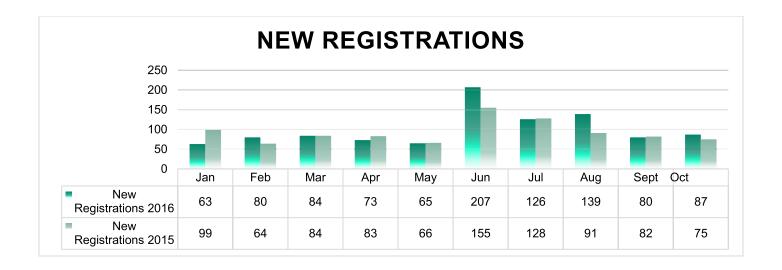

Norris reviewed the monthly statistics that were provided in the Board packet.

- 8. ACTION ITEM: Personnel & Policy Committee Update and requests for action.
  - a. Recommendation to update common name of library in bylaws.