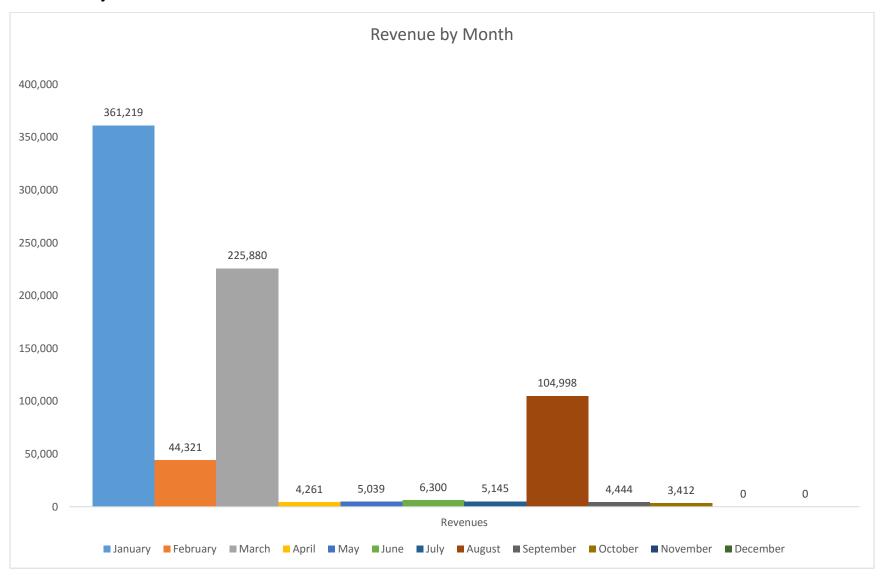

# Revenue by Month

11.2016 7 of 50

### January - December 2016

| Actual vs. Budget                   | Code  | Budget  | January | February | March   | April  | May    | June   | July   | August  | September | October | November | December | Actual to<br>Date | Amount<br>Remaining | Percent<br>Remaining |
|-------------------------------------|-------|---------|---------|----------|---------|--------|--------|--------|--------|---------|-----------|---------|----------|----------|-------------------|---------------------|----------------------|
| Revenue                             |       |         |         |          |         |        |        |        |        |         |           |         |          |          |                   |                     |                      |
| City of Hudson                      | 49210 | 356,031 | 356,031 |          |         |        |        |        |        |         |           | 0       |          |          | 356,031           | 0                   | 0%                   |
| Village of N. Hudson                | 47302 | 84,475  |         |          | 42,238  |        |        |        |        |         | 42,238    | 0       |          |          | 84,475            | 0                   | 0%                   |
| Town of Hudson                      | 47303 | 203,201 |         |          | 101,650 |        |        |        |        | 101,551 |           | 0       |          |          | 203,201           | 0                   | 0%                   |
| Town of St. Joseph                  | 47304 | 85,546  |         | 42,773   |         |        |        |        |        |         |           | 0       |          |          | 42,773            | -42,773             | -50%                 |
| St. Croix County                    | 47311 | 77,352  |         |          | 77,352  |        |        |        |        |         |           | 0       |          |          | 77,352            | 0                   | 0%                   |
| Other Counties                      | 47311 | 5,169   | 2,133   |          | 2,285   |        |        |        | 854    |         |           | 0       |          |          | 5,272             | 103                 | 2%                   |
| Copies, Fines, Misc.                | 46111 | 35,000  | 1,749   | 1,548    | 2,325   | 2,985  | 5,039  | 3,984  | 3,492  | 3,447   | 3,812     | 3,412   |          |          | 31,793            | -3,207              | -9%                  |
| Interest                            | 48100 | 0       |         |          | 30      | 1,215  |        | 16     | 799    |         | 592       |         |          |          | 2,652             | 2,652               |                      |
| Gain/Loss on marketable investments | 48200 | 0       | 1,306   |          |         |        |        |        |        |         |           |         |          |          | 1,306             | 1,306               |                      |
| Donations - Other                   | 48500 | 0       |         |          |         | 61     |        |        |        |         | 40        |         |          |          | 101               | 101                 |                      |
| SRP Grant                           | 48560 | 0       |         |          |         |        |        | 2,300  |        |         |           |         |          |          | 2,300             | 2,300               |                      |
| Donation -Bridge the Gap            | 48564 | 0       |         |          |         |        |        |        |        |         |           |         |          |          | -                 | 0                   |                      |
| Donations - History Collection      | 48562 | 0       |         |          |         |        |        |        |        |         |           |         |          |          | -                 | 0                   |                      |
| Miscellaneous Revenues              | 48600 | 0       |         |          |         |        |        |        | 347    |         |           |         |          |          | 347               | 347                 |                      |
| General Govt. Revenue               | 47310 | 0       |         |          |         |        |        |        |        |         |           |         |          |          | -                 | 0                   |                      |
| Total Revenue                       |       | 846,774 | 361,219 | 44,321   | 225,880 | 4,261  | 5,039  | 6,300  | 5,145  | 104,998 | 46,682    | 3,412   | 0        | 0        | 807,602           | -39,519             | -5%                  |
| Staff Compensation                  |       |         |         |          |         |        |        |        |        |         |           |         |          |          |                   |                     |                      |
| Full Time Salaries                  | 121   | 165,100 | 9,426   | 11,684   | 11,849  | 13,655 | 11,646 | 12,343 | 15,593 | 11,754  | 11,655    | 11,852  |          |          | \$ 121,456        | 43,644              | 26%                  |
| Overtime Salaries                   | 122   | 200     | 0       | 0        | 0       | 0      | 0      |        |        | 0       |           | 0       |          |          | \$ -              | 200                 | 100%                 |
| Part Time Salaries                  | 125   | 212,765 | 12,248  | 15,787   | 15,780  | 14,888 | 14,873 | 14,672 | 24,695 | 15,044  | 15,052    | 15,428  |          |          | \$ 158,467        | 54,298              | 26%                  |
| FICA                                | 151   | 28,978  | 1,964   | 1,995    | 2,007   | 2,077  | 1,922  | 1,960  | 2,976  | 1,944   | 1,937     | 1,981   |          |          | \$ 20,763         | 8,215               | 28%                  |
| Pension                             | 152   | 20,853  | 1,415   | 1,440    | 1,440   | 1,564  | 1,443  | 1,486  | 2,208  | 1,472   | 1,485     | 1,495   |          |          | \$ 15,448         | 5,405               | 26%                  |
| Health Insurance                    | 154   | 76,600  | 11,447  | 5,929    | 5,778   | 5,976  | 5,776  | 5,811  | 6,776  | 6,034   | 5,810     | 5,980   |          |          | \$ 65,317         | 11,283              | 15%                  |
| Life Insurance                      | 155   | 250     | 0       | 0        | 0       |        |        |        |        | 0       |           |         |          |          | \$ -              | 250                 | 100%                 |
|                                     |       |         |         |          | 1       |        |        |        |        |         |           |         |          |          | \$ -              | 0                   |                      |
| Staff Compensation Subtotal         |       | 504,746 | 36,500  | 36,836   | 36,854  | 38,160 | 35,660 | 36,272 | 52,248 | 36,246  | 35,939    | 36,736  | 0        | 0        | \$ 381,451        | 123,295             | 24%                  |