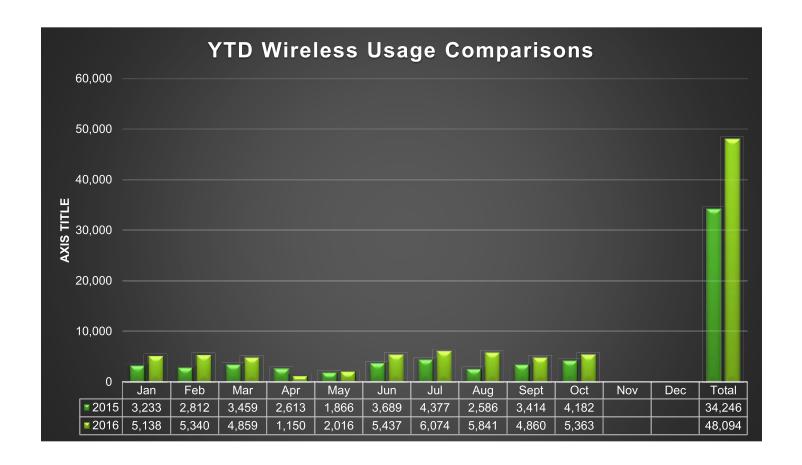

Norris reviewed the monthly statistics that were provided in the Board packet.

- 8. ACTION ITEM: Personnel & Policy Committee Update and requests for action.
  - a. Recommendation to update common name of library in bylaws.