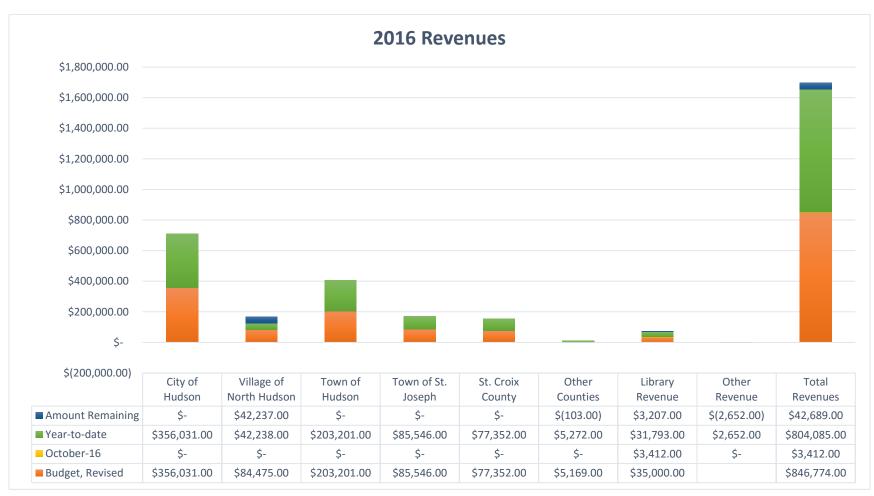

### Revenues

11.2016 5 of 50

# Expenditures by Month

11.2016 8 of 50

| 2016 Budget Overview Year-to-Date | Budget, Revised   | (  | October-16 | ١  | /ear-to-date | Α  | mount Remaining | % Remaining |
|-----------------------------------|-------------------|----|------------|----|--------------|----|-----------------|-------------|
|                                   |                   |    |            |    |              |    |                 |             |
| REVENUES                          |                   |    |            |    |              |    |                 |             |
| City of Hudson                    | \$<br>356,031.00  | \$ | -          | \$ | 356,031.00   | \$ | =               | 0%          |
| Village of North Hudson           | \$<br>84,475.00   | \$ | -          | \$ | 42,238.00    | \$ | 42,237.00       | 50%         |
| Town of Hudson                    | \$<br>203,201.00  | \$ | -          | \$ | 203,201.00   | \$ | -               | 0%          |
| Town of St. Joseph                | \$<br>85,546.00   | \$ | -          | \$ | 85,546.00    | \$ | -               | 0%          |
| St. Croix County                  | \$<br>77,352.00   | \$ | -          | \$ | 77,352.00    | \$ | -               | 0%          |
| Other Counties                    | \$<br>5,169.00    | \$ | -          | \$ | 5,272.00     | \$ | (103.00)        | -2%         |
| Library Revenue                   | \$<br>35,000.00   | \$ | 3,412.00   | \$ | 31,793.00    | \$ | 3,207.00        | 9%          |
| Other Revenue                     |                   | \$ | -          | \$ | 2,652.00     | \$ | (2,652.00)      |             |
| Total Revenues                    | \$<br>846,774.00  | \$ | 3,412.00   | \$ | 804,085.00   | \$ | 42,689.00       | 5%          |
| EXPENDITURES                      |                   |    |            |    |              |    |                 |             |
| Personnel                         | \$<br>504,746.00  | \$ | 36,736.00  | \$ | 381,451.12   | \$ | 123,294.88      | 24%         |
| Library Materials                 | \$<br>88,000.00   | \$ | 10,261.00  | \$ | 66,899.00    | \$ | 21,101.00       | 24%         |
| Contractual Services              | \$<br>89,717.00   | \$ | 4,655.00   | \$ | 20,306.00    | \$ | 69,411.00       | 77%         |
| Supplies & Expenses               | \$<br>40,400.00   | \$ | 1,848.00   | \$ | 14,557.00    | \$ | 25,843.00       | 64%         |
| Fixed Charges                     | \$<br>144,300.00  |    | 11475      | \$ | 119,421.68   | \$ | 24,878.32       | 17%         |
| General Operating Expense Total   | \$<br>867,163.00  | \$ | 64,975.00  | \$ | 602,634.80   | \$ | 264,528.20      | 31%         |
| Ending Balance                    | \$<br>(20,389.00) |    |            | \$ | 201,450.20   | \$ | 307,217.20      |             |