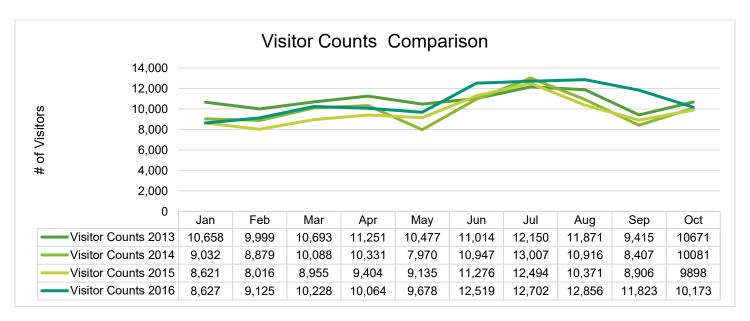

Norris reviewed the monthly statistics that were provided in the Board packet.

- 8. ACTION ITEM: Personnel & Policy Committee Update and requests for action.
  - a. Recommendation to update common name of library in bylaws.